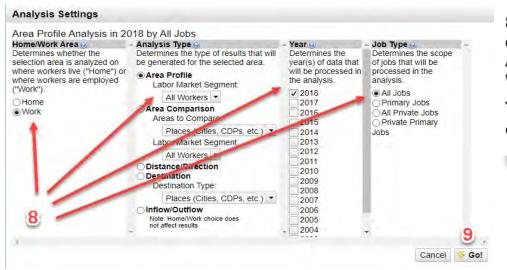

# US CENSUS BUREAU "ON THE MAP" CALIBRATION INSTRUCTIONS

- 8. In the Analysis Settings dialogue Select: **Area** = Work **Analysis Type** = Area Profile > All Workers **Year** = latest available **Job Type** = All Jobs
- 9. Click "Go!"