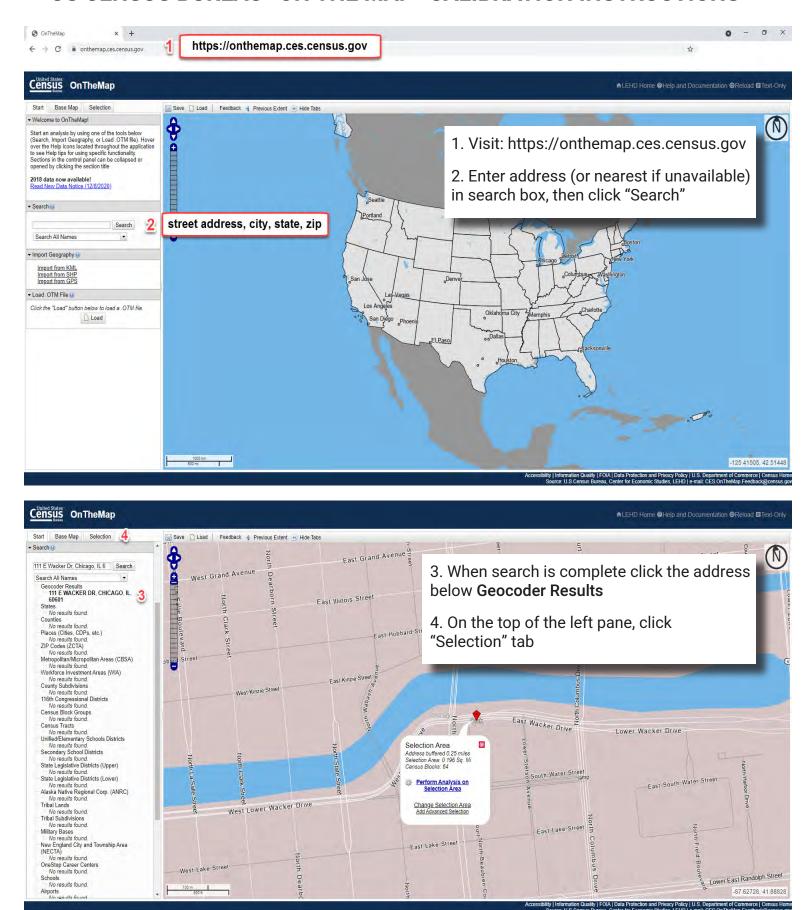

# US CENSUS BUREAU "ON THE MAP" CALIBRATION INSTRUCTIONS

# **MEASURE OF JOB ACCESS**

# US CENSUS BUREAU "ON THE MAP" CALIBRATION INSTRUCTIONS

- 8. In the Analysis Settings dialogue Select: **Area** = Work **Analysis Type** = Area Profile > All Workers **Year** = latest available **Job Type** = All Jobs
- 9. Click "Go!"