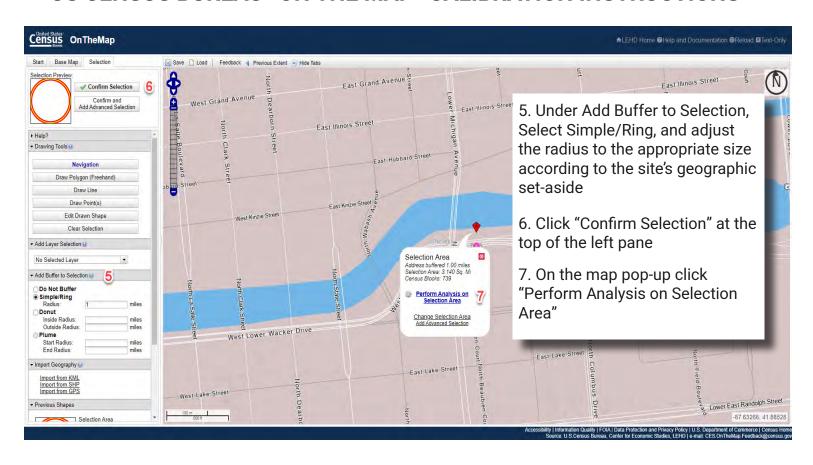

# US CENSUS BUREAU "ON THE MAP" CALIBRATION INSTRUCTIONS

# US CENSUS BUREAU "ON THE MAP" CALIBRATION INSTRUCTIONS

- 8. In the Analysis Settings dialogue Select: **Area** = Work **Analysis Type** = Area Profile > All Workers **Year** = latest available **Job Type** = All Jobs
- 9. Click "Go!"

# US CENSUS BUREAU "ON THE MAP" CALIBRATION INSTRUCTIONS

13. Select "Download as a composite PDF" and click "Okay"

Depending on the browser, the user will either be asked to save/download the document or will be shown a preview of the document that will require the user to execute a save/download. A sample of the document to be provided with the application to demonstrate job access follows.