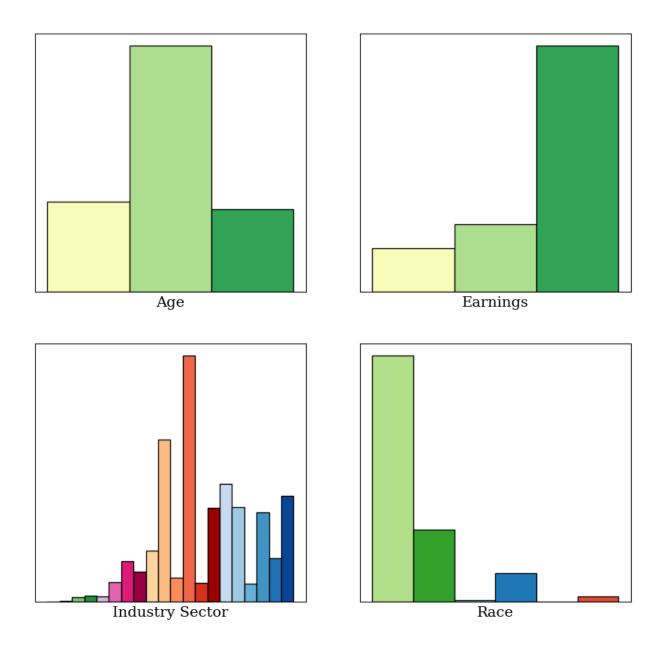

"Okay"

Depending on the browser, the user will either be asked to save/download the document or will be shown a preview of the document that will require the user to execute a save/download. A sample of the document to be provided with the application to demonstrate job access follows.

# Work Area Profile Report

All Jobs for All Workers in 2018

Created by the U.S. Census Bureau's OnTheMap https://onthemap.ces.census.gov on 08/18/2021

# Counts and Density of All Jobs in Work Selection Area in 2018 All Workers



## Map Legend

## Job Density [Jobs/Sq. Mile]

- **5** 28,003
- **2**8,004 112,000
- **112,001 251,993**
- **2**51,994 447,985
- **447**,986 699,974

## Job Count [Jobs/Census Block]

- . 1 79
- . 80 1,262
- 1,263 6,389
- 6,390 20,190
- 20,191 49,292

#### Selection Areas







All Jobs for All Workers by Total in 2018 Employed in Selection Area

|                | 2018    |       |
|----------------|---------|-------|
| Total          | Count   | Share |
| Total All Jobs | 645.910 | 100.0 |



|                | 2018    |       |
|----------------|---------|-------|
| Total          | Count   | Share |
| Total All Jobs | 645 910 | 100.0 |



## **Additional Information**

#### **Analysis Settings**

| Analysis Type            | Area Profile                                            |
|--------------------------|---------------------------------------------------------|
| Selection area as        | Work                                                    |
| Year(s)                  | 2018                                                    |
| Job Type