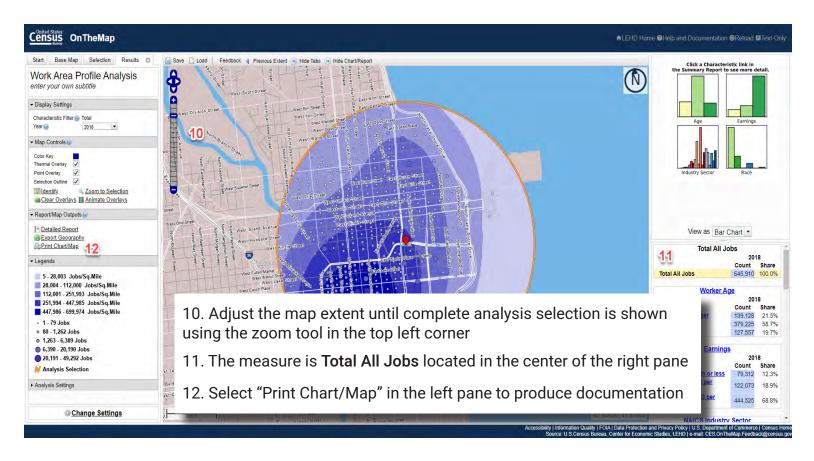

# US CENSUS BUREAU "ON THE MAP" CALIBRATION INSTRUCTIONS

13. Select "Download as a composite PDF" and click "Okay"

Depending on the browser, the user will either be asked to save/download the document or will be shown a preview of the document that will require the user to execute a save/download. A sample of the document to be provided with the application to demonstrate job access follows.

# Work Area Profile Report

All Jobs for All Workers in 2018

Created by the U.S. Census Bureau's OnTheMap https://onthemap.ces.census.gov on 08/18/2021

# Counts and Density of All Jobs in Work Selection Area in 2018 All Workers

#### Selection Areas

All Jobs for All Workers by Total in 2018 Employed in Selection Area

|                | 2018    |       |
|----------------|---------|-------|
| Total          | Count   | Share |
| Total All Jobs | 645.910 | 100.0 |

|                | 2018    |       |
|----------------|---------|-------|
| Total          | Count   | Share |
| Total All Jobs | 645 910 | 100.0 |