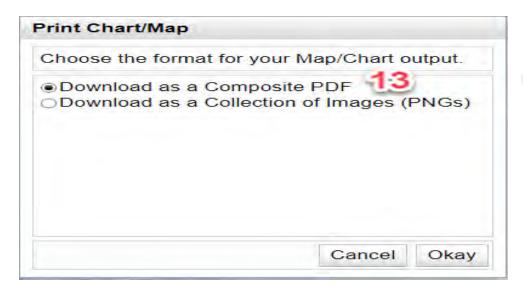

# US CENSUS BUREAU "ON THE MAP" CALIBRATION INSTRUCTIONS

13. Select "Download as a composite PDF" and click "Okay"

Depending on the browser, the user will either be asked to save/download the document or will be shown a preview of the document that will require the user to execute a save/download. A sample of the document to be provided with the application to demonstrate job access follows.