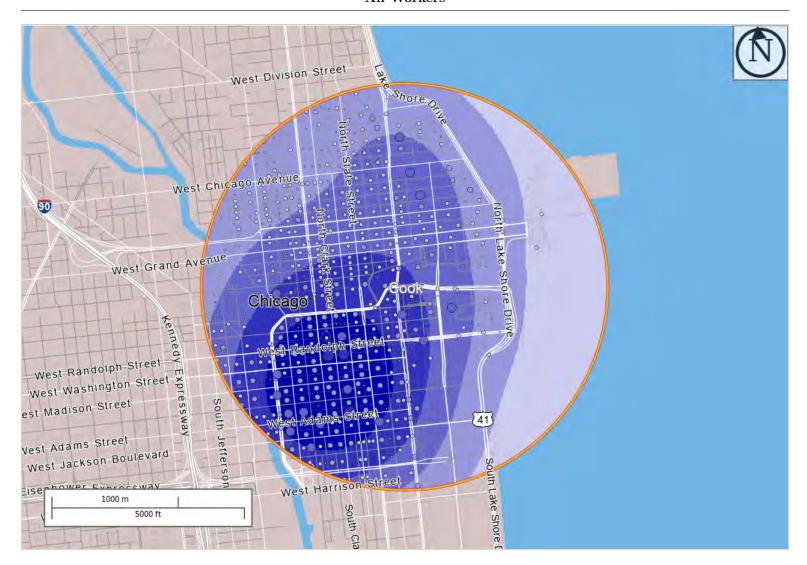

# Work Area Profile Report

All Jobs for All Workers in 2018

Created by the U.S. Census Bureau's OnTheMap https://onthemap.ces.census.gov on 08/18/2021

# Counts and Density of All Jobs in Work Selection Area in 2018 All Workers

## Map Legend

## Job Density [Jobs/Sq. Mile]

- **5** 28,003
- **2**8,004 112,000
- **112,001 251,993**
- **2**51,994 447,985
- **447**,986 699,974

## Job Count [Jobs/Census Block]

- . 1 79
- . 80 1,262
- 1,263 6,389
- 6,390 20,190
- 20,191 49,292